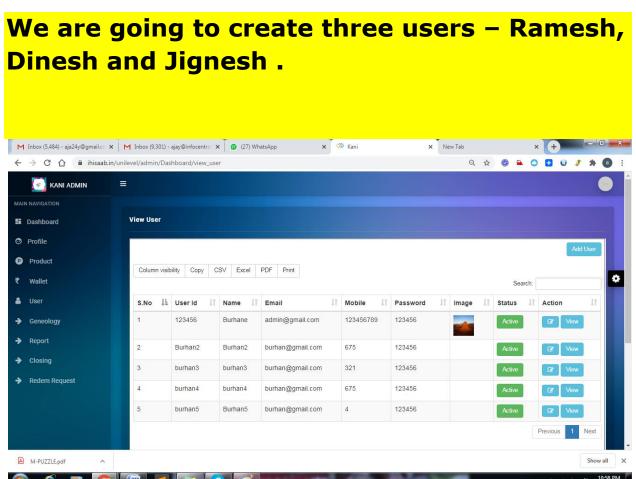

Wallet: Admin can check , each member wallet amount through this option.

**User:** Admin can create user , for this its sponser is necessary, it might be admin also.

**Genealogy:** This will show the tree structure

**Report:** Report will show all reports

**Closing:** Means how much admin paid to the members

**Redeem Request:** Member can give request for his/her

amount redeem.