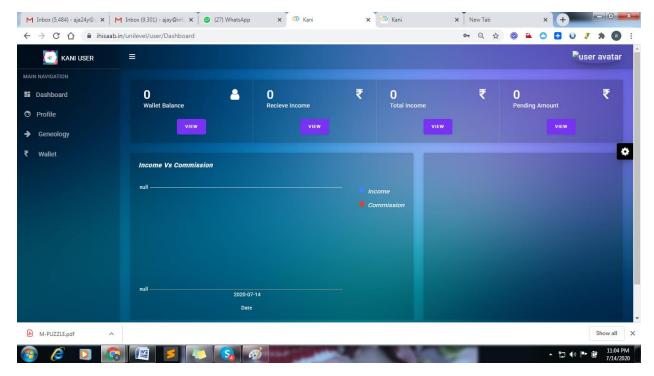

Its empty because he has referred nothing till now .

Now once again we come into the admin, Now ramesh is referring to the dinesh

In below option admin needs to select ramesh because ramesh is referring the dinesh