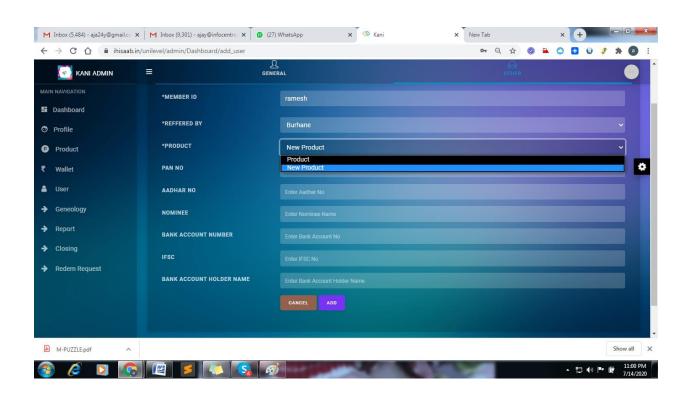

#### Click on add User

At the time of user creation if you activate more then one product then its list will display and above it you need to select this user sponsor. If no one sponsor he/she comes directly then admin name will come by default.

Now ramesh is successfully created

Now ramesh can also login in our system .Through this link

https://ihisaab.in/unilevel/user-login

Userid: ramesh

Password:123456

After login dashboard of ramesh will display