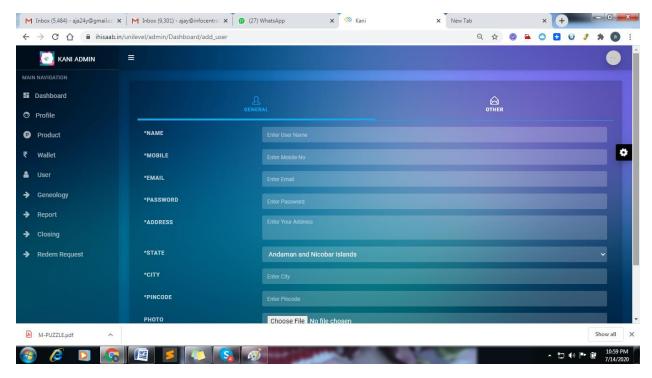

#### Click on add User

At the time of user creation if you activate more then one product then its list will display and above it you need to select this user sponsor. If no one sponsor he/she comes directly then admin name will come by default.