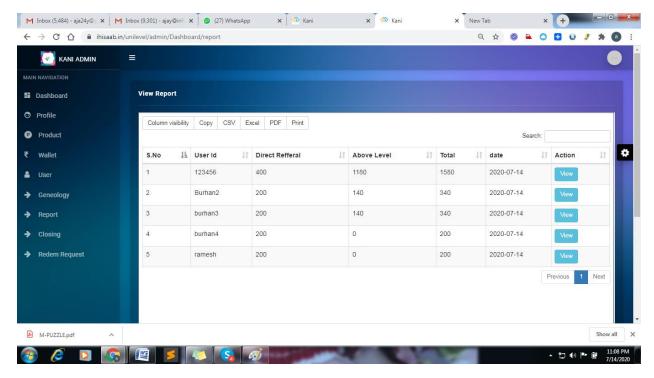

**Report:** Report will show all reports

**Closing:** Means how much admin paid to the members

**Redeem Request:** Member can give request for his/her

amount redeem.

Now we come at the report part of the admin , here we can know that ramesh has earned INR 200 . Because he has referred dinesh