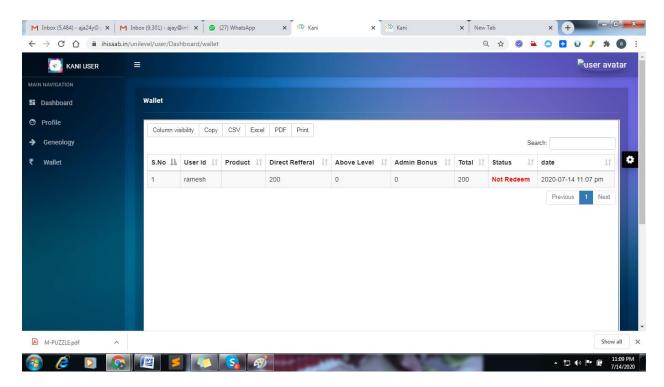

sponsor he/she comes directly then admin name will come by default.

Now ramesh is successfully created



Now ramesh can also login in our system .Through this link





https://ihisaab.in/unilevel/user-login

Userid: ramesh

Password:123456



After login dashboard of ramesh will display







Its empty because he has referred nothing till now .

Now once again we come into the admin, Now ramesh is referring to the dinesh









In below option admin needs to select ramesh because ramesh is referring the dinesh







Now we come at the report part of the admin , here we can know that ramesh has earned INR 200 . Because he has referred dinesh







# Now once again we come into the user login

Here ramesh can know that he earned INR 200 , its showing in dashboard .





### Wallet





## Genealogy Tree of Ramesh



Now once again we come into the admin section, now dinesh is referring the jignesh

Similarly admin will add from add user options







Now in report section Ramesh , dinesh both earned according to our planes







Now once again we come into the ramesh login

Now ramesh earned total INR 340





# InfoCentroid Software Solution Pvt. Ltd. Is A leading MLM Software development company of the world.