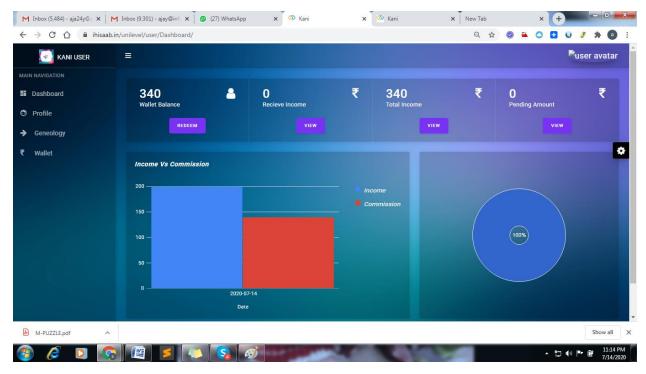

# Now once again we come into the user login

Here ramesh can know that he earned INR 200 , its showing in dashboard .

Now once again we come into the ramesh login

Now ramesh earned total INR 340