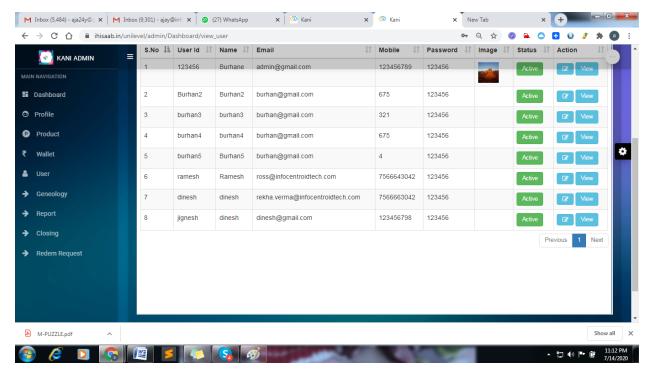

Wallet: Admin can check , each member wallet amount through this option.

**User:** Admin can create user , for this its sponser is necessary, it might be admin also.

**Genealogy:** This will show the tree structure

**Report:** Report will show all reports

**Closing:** Means how much admin paid to the members

**Redeem Request:** Member can give request for his/her

amount redeem.