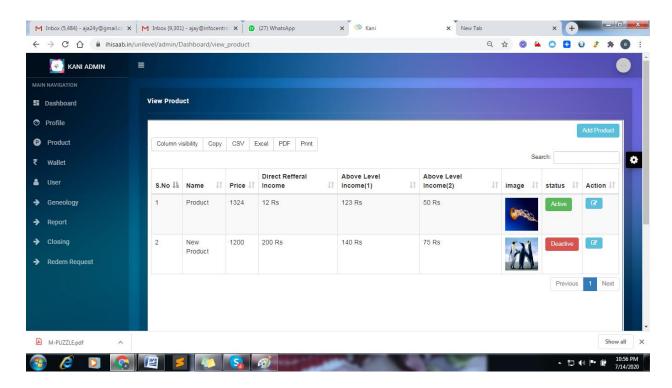

## Now we come into the product section

Here number two product is activated and its profit also mentioned.

Similarly you can deactivate it and can create more products.

Now we are coming to create a user ,Admin is burahn