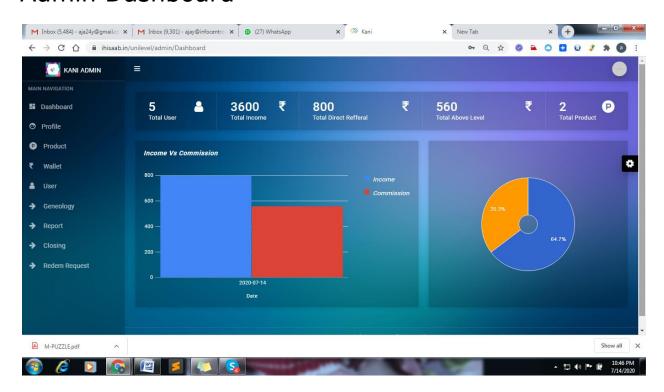

#### Admin Dashboard

## Navigation descriptions

**Dashboard**: It deals with main dashboard of the admin portion

Profile: Admin can update his/her profile

**Product:** Admin can create/update/delete the product. At time of product create admin can decide that how much profit he/she will share with sponser and its above level 1 then 2.