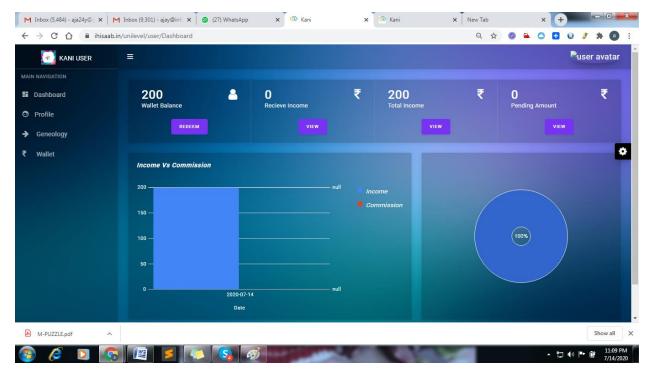

# Now once again we come into the user login

Here ramesh can know that he earned INR 200 , its showing in dashboard .

Now once again we come into the ramesh login

Now ramesh earned total INR 340