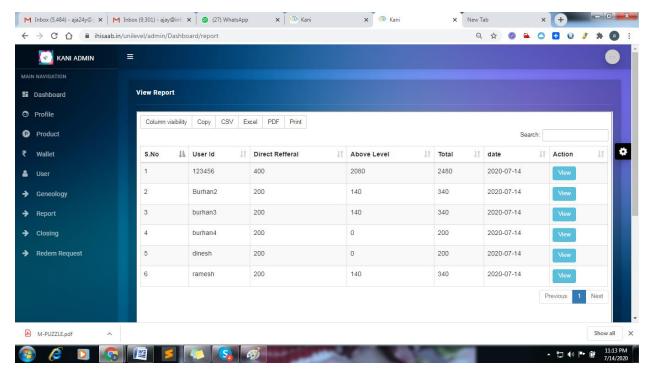

Now we come at the report part of the admin , here we can know that ramesh has earned INR 200 . Because he has referred dinesh

## Genealogy Tree of Ramesh

Now once again we come into the admin section, now dinesh is referring the jignesh

Similarly admin will add from add user options

Now in report section Ramesh , dinesh both earned according to our planes

Now once again we come into the ramesh login

Now ramesh earned total INR 340