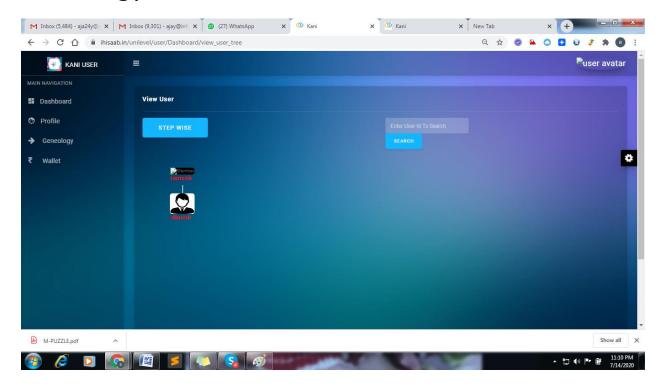

## Genealogy Tree of Ramesh

Now once again we come into the admin section, now dinesh is referring the jignesh

Similarly admin will add from add user options

Now in report section Ramesh , dinesh both earned according to our planes