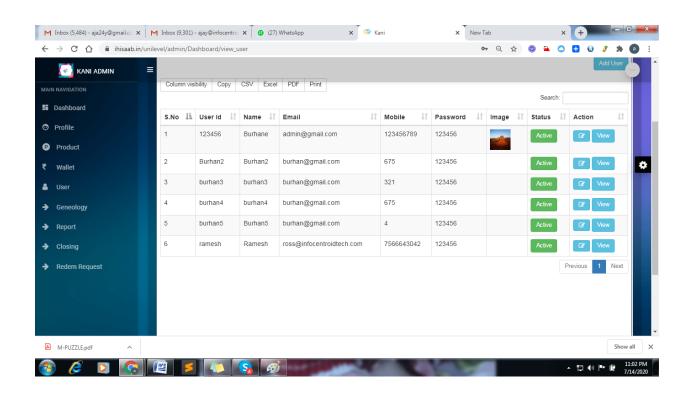

Now ramesh is successfully created

Now ramesh can also login in our system .Through this link

https://ihisaab.in/unilevel/user-login

Userid: ramesh

Password:123456

After login dashboard of ramesh will display

Its empty because he has referred nothing till now .

Now once again we come into the admin, Now ramesh is referring to the dinesh

In below option admin needs to select ramesh because ramesh is referring the dinesh